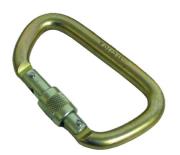

#### **ANCHORAGE DEVICES**

Automatic lock carabiners are used as part of personal fall protection systems allowing workers to connect to lifelines, lanyards, or anchor points securely.

### **Technical details**

| Type of equipment               | Automatic Lock Carabiners                                                                      |
|---------------------------------|------------------------------------------------------------------------------------------------|
| Composition of the main support | Galvanized steel                                                                               |
| Gate opening (mm)               | 58                                                                                             |
| Opening (inch)                  | 2.2794                                                                                         |
| Lock                            | Automatic system, Manual system                                                                |
| Fastening                       | Automatic                                                                                      |
| Fall arrest work situations     | Long horizontal movement on horizontal surface, Long horizontal movement on vertical structure |