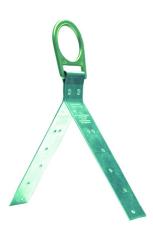

#### **ANCHORAGE DEVICES**

Stamped steel reusable peak roofing anchor, ensures correct alignment of the lifeline connector.

#### **ANCHORAGE DEVICES**

Stamped steel reusable peak roofing anchor, ensures correct alignment of the lifeline connector.

| Logistics information |            |      |             |              |          |    |   |        |        |        |        |
|-----------------------|------------|------|-------------|--------------|----------|----|---|--------|--------|--------|--------|
| Reference             | Colour     | Size | Designation | EAN13        | Box code |    | å | Weight |        |        |        |
| WCA21100              | Colourless | 30 m | 8521100     | 776285852114 | 0        | 25 | 1 | 0.0 kg | 0.0 cm | 0.0 cm | 0.0 cm |