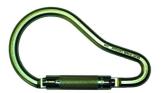

#### **ANCHORAGE DEVICES**

Screw lock karabiners can be attached to bolts, anchors, or other fixed points to provide a secure attachment for ropes, slings, or other equipment.

#### **ANCHORAGE DEVICES**

Screw lock karabiners can be attached to bolts, anchors, or other fixed points to provide a secure attachment for ropes, slings, or other equipment.

| Logistics information |            |      |             |              |          |   |   |        |     |     |     |
|-----------------------|------------|------|-------------|--------------|----------|---|---|--------|-----|-----|-----|
| Reference             | Colour     | Size | Designation | EAN13        | Box code |   | Å | Weight |     |     |     |
| WCA21000              | Colourless | 30 m | 8521000     | 776285852107 | 0        | 1 | 1 | 0.0    | 0.0 | 0.0 | 0.0 |