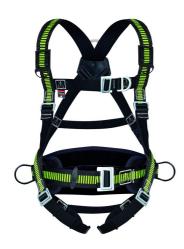

#### HARNAIS ANTICHUTE

Two colour harness with 2 anchorage points (sternal and dorsal), comfort belt with 2 attachment points for work positioning

### **HARNAIS ANTICHUTE**

Two colour harness with 2 anchorage points (sternal and dorsal), comfort belt with 2 attachment points for work positioning

## **FALL ARRESTER HARNESSES**

Two colour harness with 2 anchorage points (sternal and dorsal), comfort belt with 2 attachment points for work positioning

| Logistics information |              |        |             |               |                |   |   |          |            |            |            |  |
|-----------------------|--------------|--------|-------------|---------------|----------------|---|---|----------|------------|------------|------------|--|
| Reference             | Colour       | Size   | Designation | EAN13         | Box code       |   | å | Weight   |            |            |            |  |
| HAA24GT               | Black-Yellow | S/M/L  | HAA24       | 3295249219581 | 13295249219588 | 5 | 1 | 10.87 kg | 80.0<br>cm | 23.0<br>cm | 28.0<br>cm |  |
| HAA24XX               | Black-Yellow | XL/XXL | HAA24       | 3295249219574 | 13295249219571 | 5 | 1 | 10.87 kg | 80.0<br>cm | 23.0<br>cm | 28.0<br>cm |  |