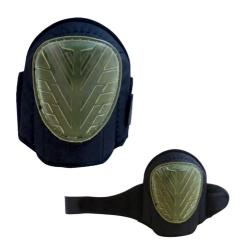

## 1001405

**ERGO-RITE RSI** 

Pair of gel kneepad with outside anti-slip shell

# 1001405

**ERGO-RITE RSI** 

Pair of gel kneepad with outside anti-slip shell

#### **ERGO-RITE RSI**

Pair of gel kneepad with outside anti-slip shell