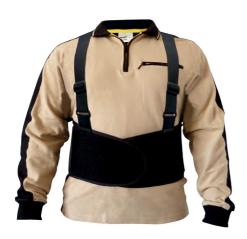

1007110

**ERGO-RITE RSI** 

Lumbar belt, with velcro and adjustable

## 1007110

**ERGO-RITE RSI** 

Lumbar belt, with velcro and adjustable

#### **ERGO-RITE RSI**

Lumbar belt, with velcro and adjustable