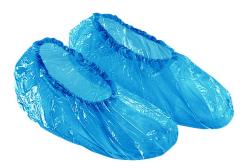

### **SURCHPE**

**MASKS - SLEEVES - OVERSHOES** 

Protective overshoe sold in packs of 50 pairs with elastic band for a snug fit

# **SURCHPE**

**MASKS - SLEEVES - OVERSHOES** 

Protective overshoe sold in packs of 50 pairs with elastic band for a snug fit

#### **MASKS - SLEEVES - OVERSHOES**

Protective overshoe sold in packs of 50 pairs with elastic band for a snug fit